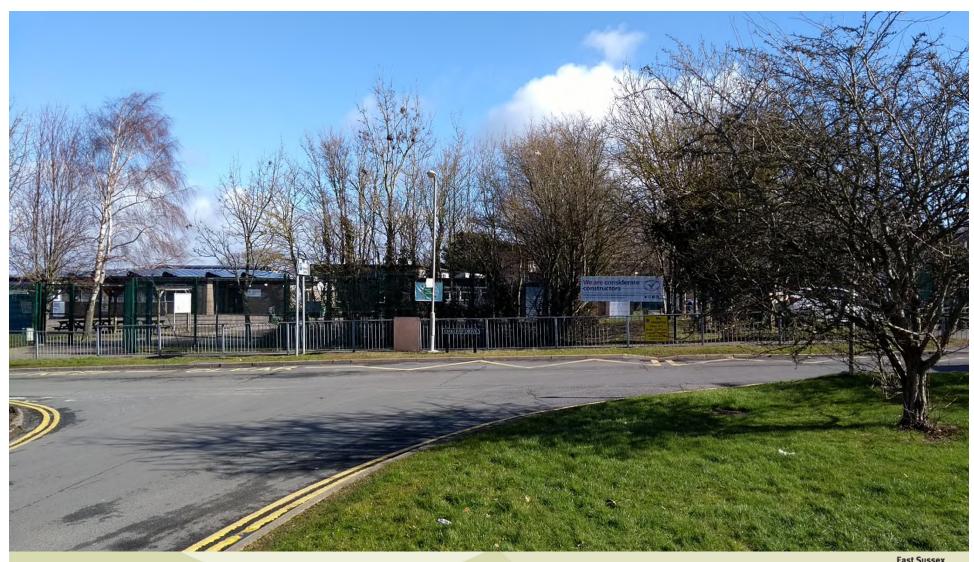

View south towards School frontage on left. Junction of Oakleaf Drive with Windsor Way to centre right with flats in Oakleaf Court distant right (taken in mid May).

The current approach to the school is shared with the nursery (building to right) and segregated from staff parking.