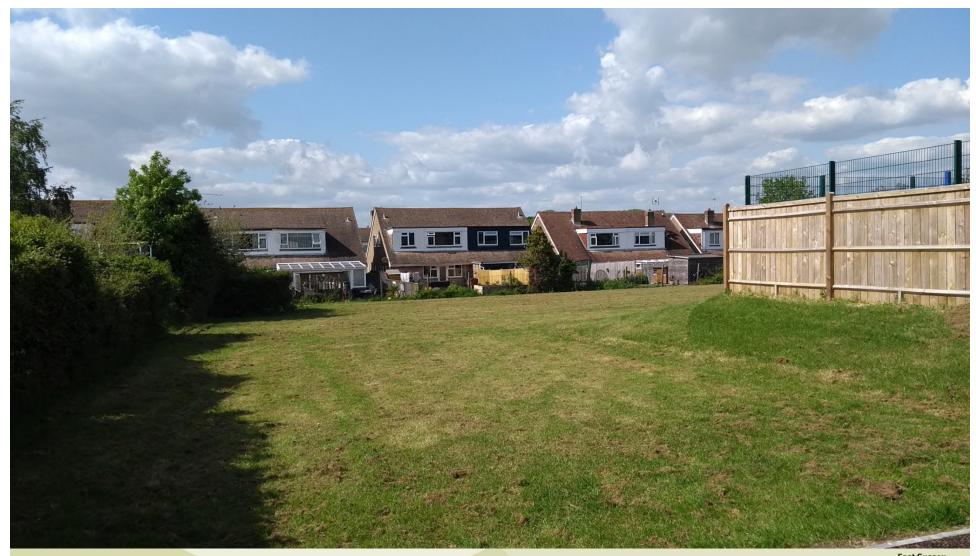

View westwards across playing fields. Existing MUGA in middle distance to left and area for new MUGA to right. Note fall in land towards neighbours in Greenleaf Gardens distant right.

View northwards from inside school site towards 99 / 101 Greenleaf Gardens (centre). Existing MUGA to right with area for proposed MUGA beyond. School's boundary with residential neighbours in Oakleaf Drive to left.