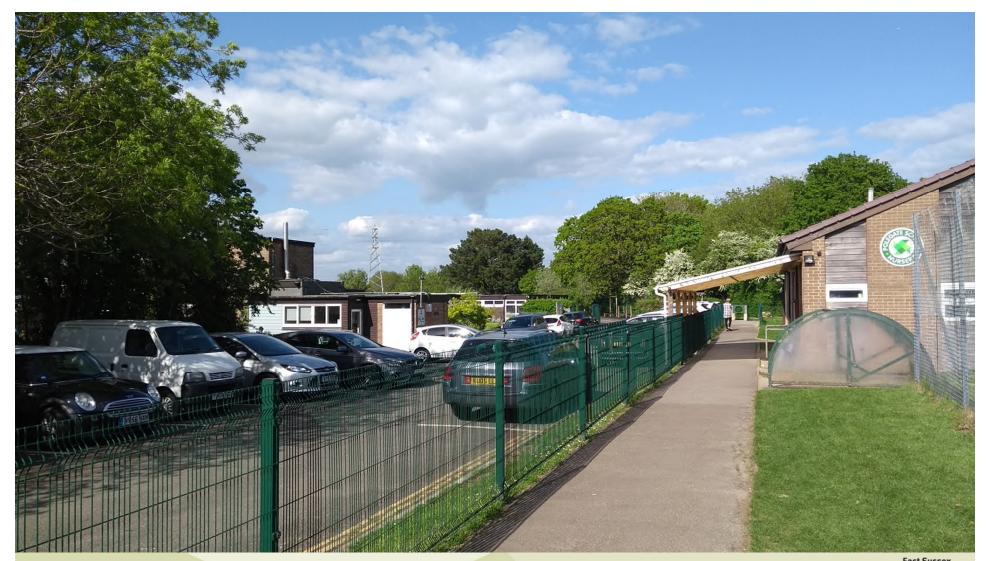

Looking eastwards towards school across front playground. Part to be lost to proposed extension but new playground to be constructed in foreground and to left.

View towards school from front playground showing area for front extension. Existing hall (the higher building centre right) to be converted into additional teaching space.