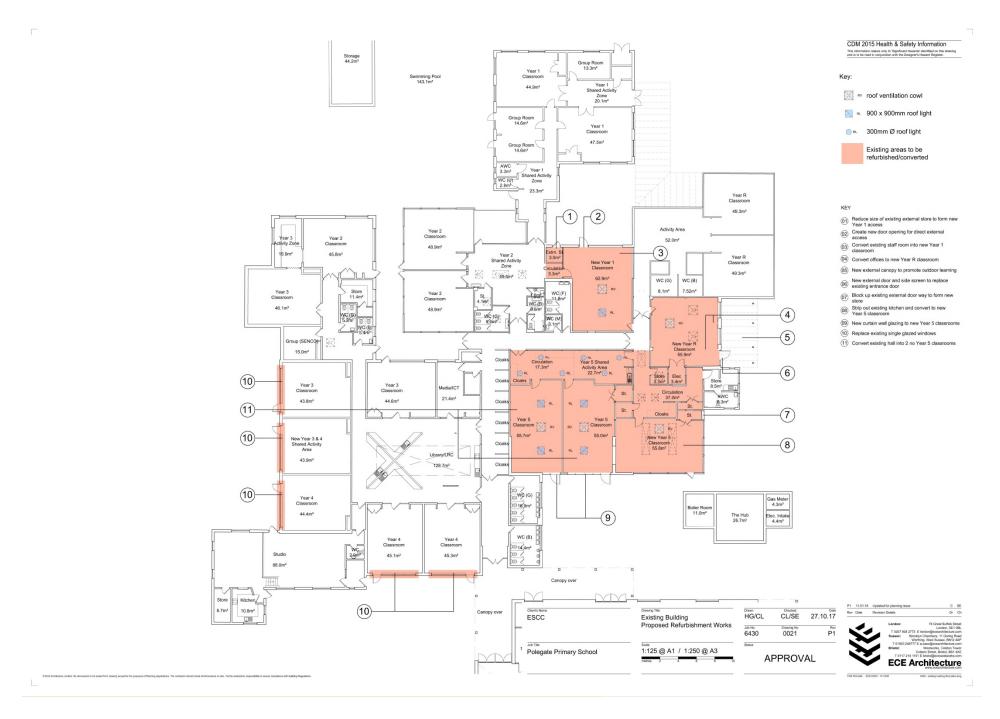

1 Context Long Elevation

2 Context Short Elevation

6 GCS Architecture Limited. No dimensions to be scried from drawing except for the purposes of Planning Applications. The contractor should check all dimensions on side. It is the contractors responsibility to ensure compliance with Building Regularity.