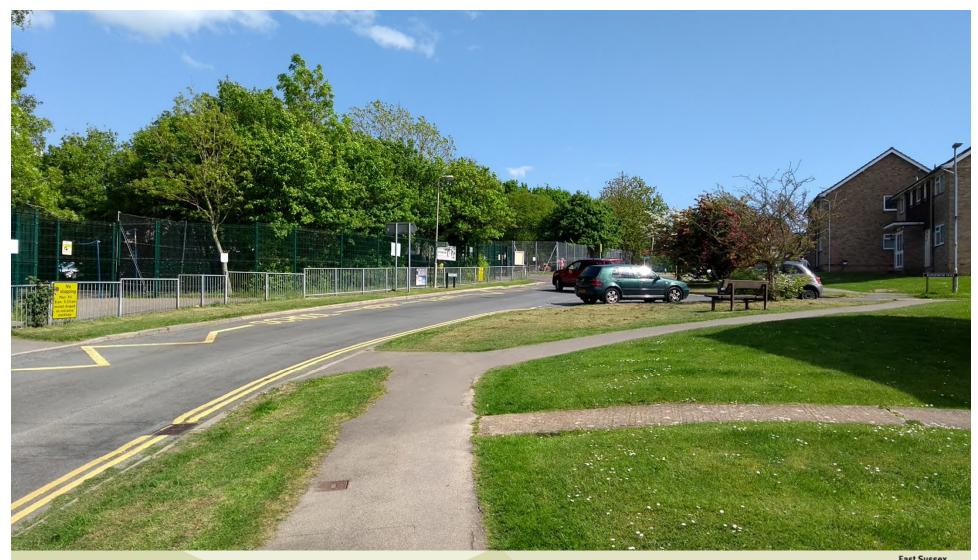

View south towards School frontage on left. Junction of Oakleaf Drive with Windsor Way to centre right with flats in Oakleaf Court distant right (taken in mid May).

The current approach to the school is shared with the nursery (building to right) and segregated from staff parking.