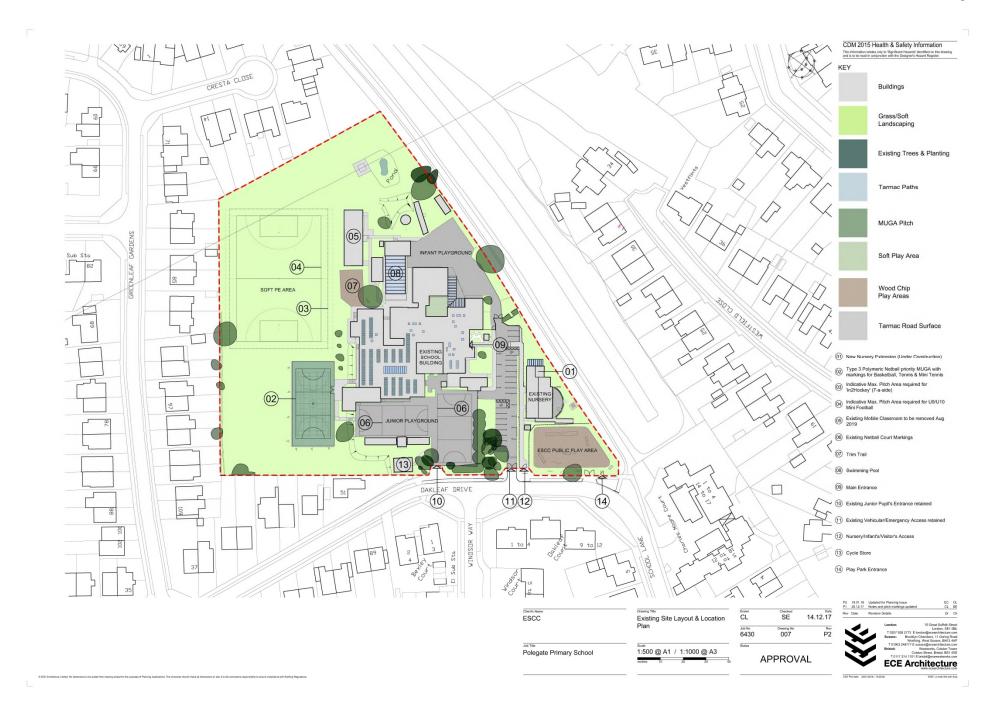

## WD/3388/CC

Polegate Primary School, Oakleaf Drive, Polegate, BN26 6PT

CDM 2015 Health & Safety Information
This information relates only to "Signigicant Hazards" identified on this drawling and is to be read in conjunction with the Designer's Risk Assessment Register.