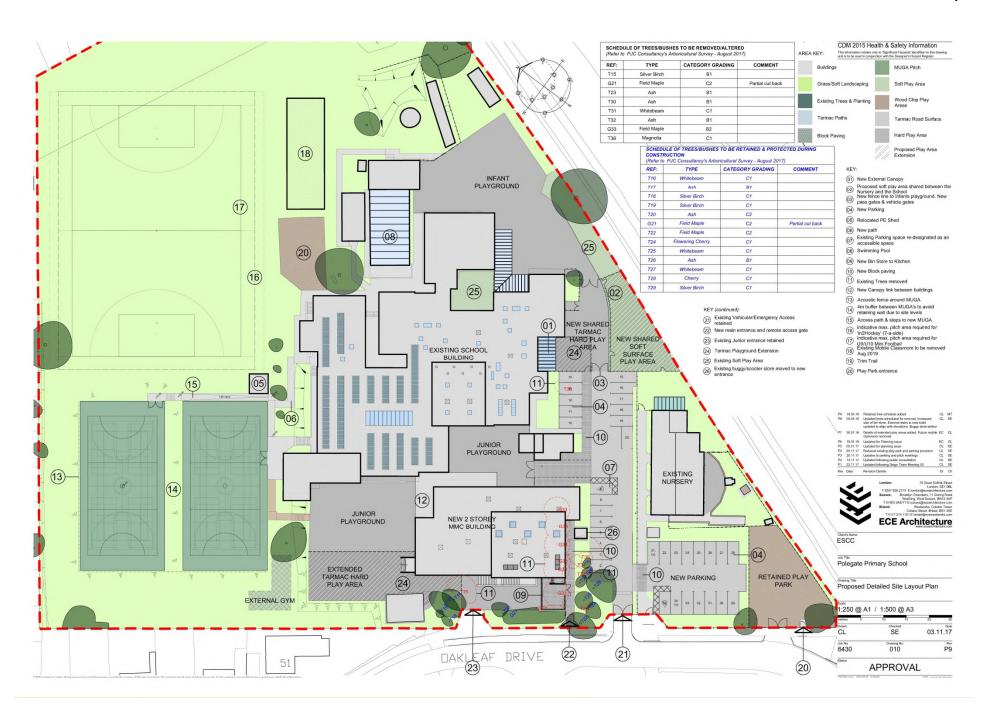

## WD/3388/CC

Polegate Primary School, Oakleaf Drive, Polegate, BN26 6PT

CDM 2015 Health & Safety Information
This information relates only to "Signigicant Hazards" identified on this drawling and is to be read in conjunction with the Designer's Risk Assessment Register.