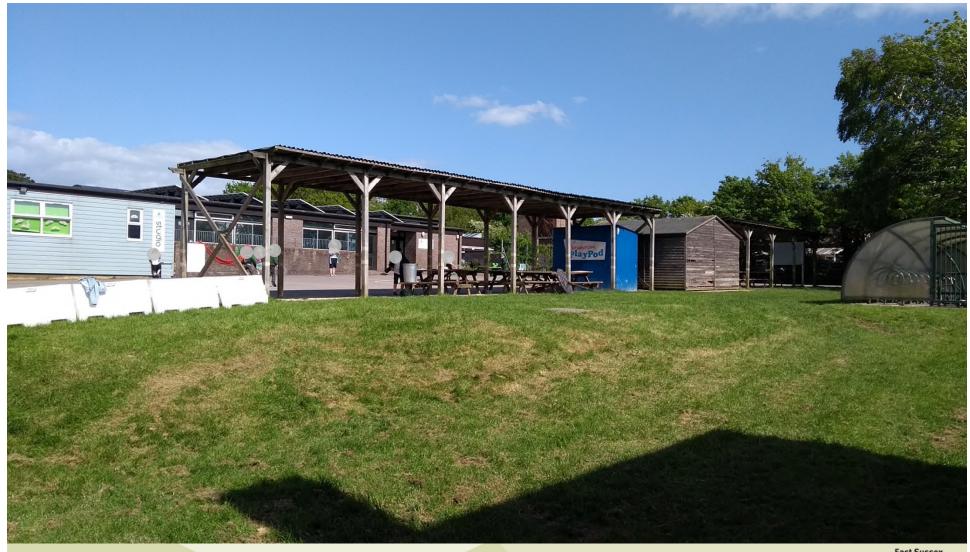

Looking eastwards towards school across front playground. Part to be lost to proposed extension but new playground to be constructed in foreground and to left.

View towards school from front playground showing area for front extension. Existing hall (the higher building centre right) to be converted into additional teaching space.