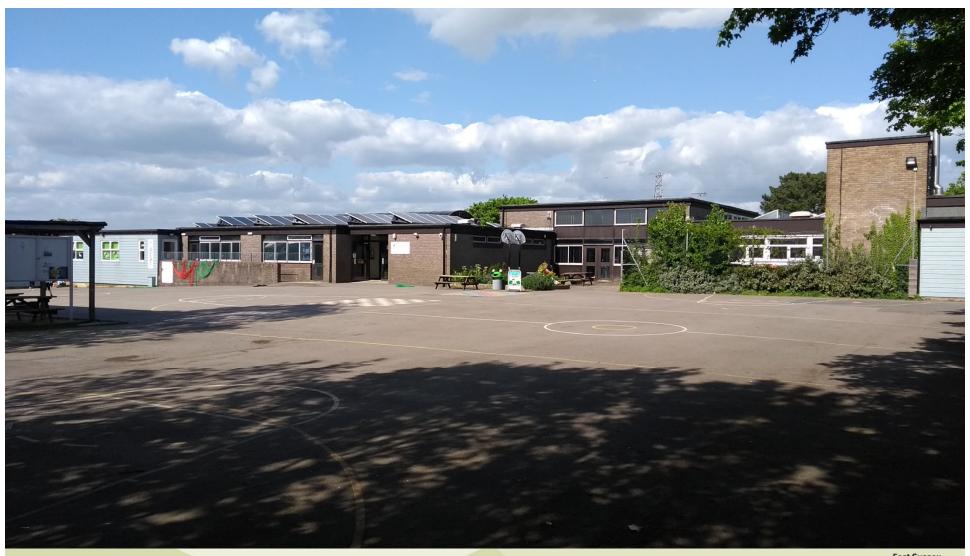

Looking eastwards towards school across front playground. Part to be lost to proposed extension but new playground to be constructed in foreground and to left.

View towards school from front playground showing area for front extension. Existing hall (the higher building centre right) to be converted into additional teaching space.