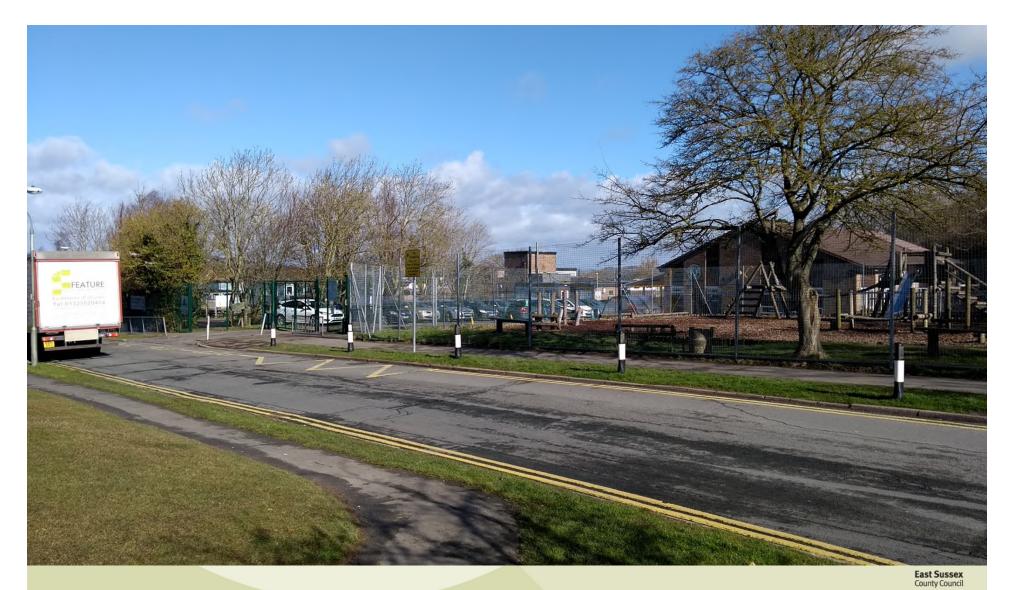

View south towards School frontage on left. Junction of Oakleaf Drive with Windsor Way to centre right with flats in Oakleaf Court distant right (taken in mid May).

The current approach to the school is shared with the nursery (building to right) and segregated from staff parking.