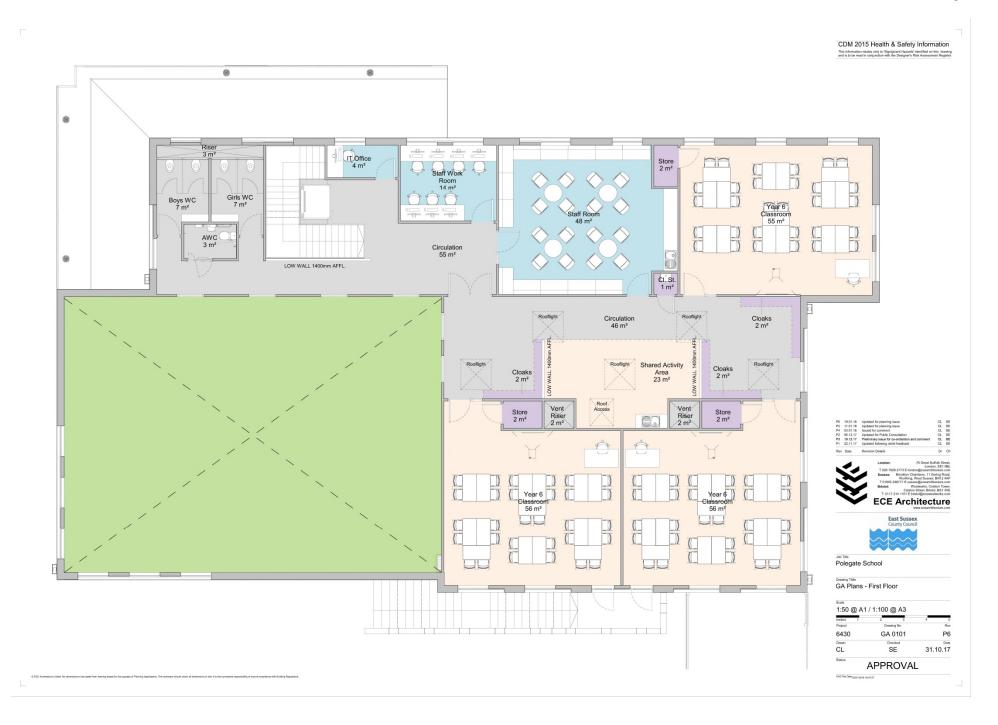

Looking eastwards towards school across front playground. Part to be lost to proposed extension but new playground to be constructed in foreground and to left.

View towards school from front playground showing area for front extension. Existing hall (the higher building centre right) to be converted into additional teaching space.