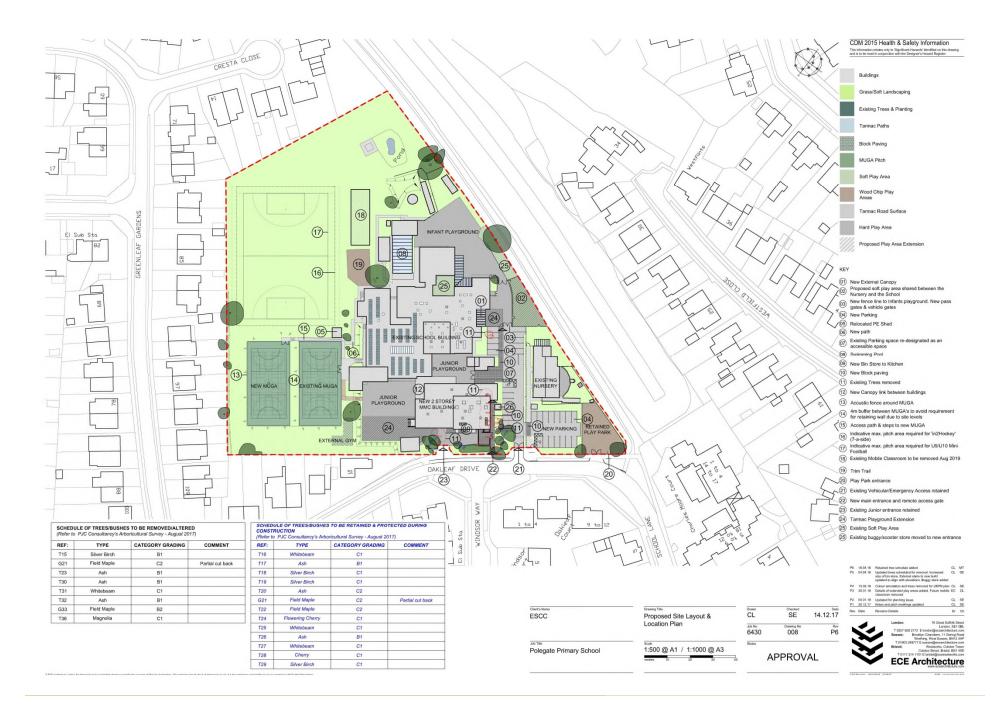

## WD/3388/CC

Polegate Primary School, Oakleaf Drive, Polegate, BN26 6PT

CDM 2015 Health & Safety Information
This information relates only to "Signigicant Hazards" identified on this drawling and is to be read in conjunction with the Designer's Risk Assessment Register.