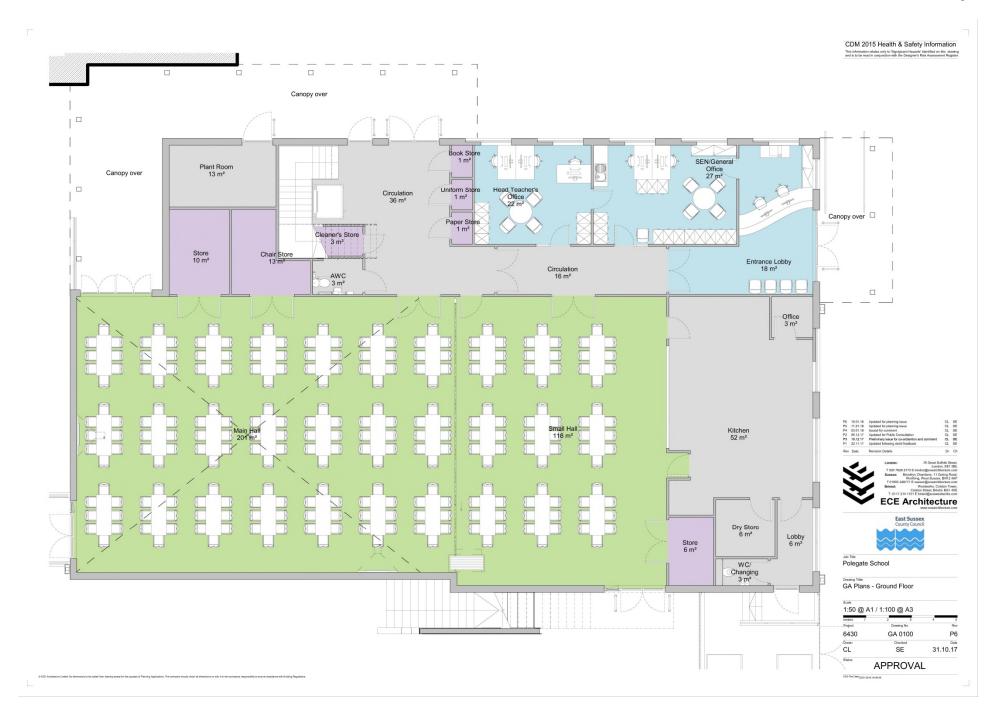

Looking eastwards towards school across front playground. Part to be lost to proposed extension but new playground to be constructed in foreground and to left.

View towards school from front playground showing area for front extension. Existing hall (the higher building centre right) to be converted into additional teaching space.