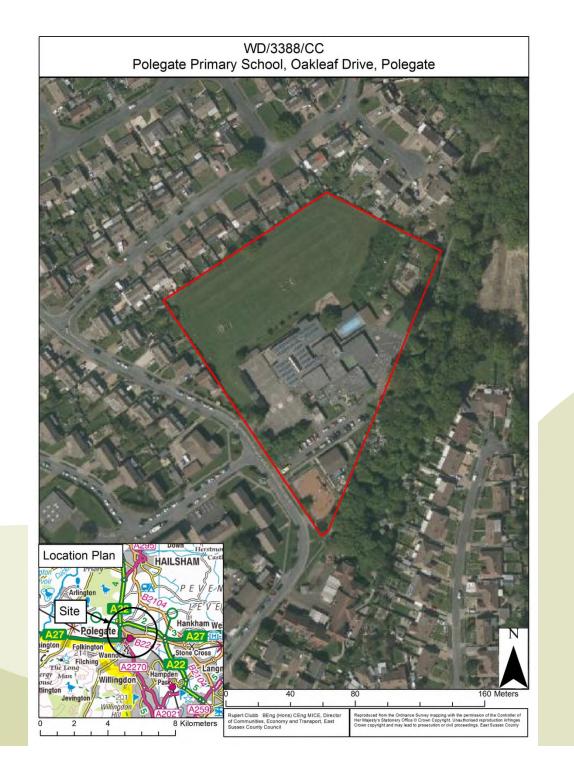

## WD/3388/CC

Polegate Primary School, Oakleaf Drive, Polegate, BN26 6PT

CDM 2015 Health & Safety Information
This information relates only to "Signigicant Hazards" identified on this drawling and is to be read in conjunction with the Designer's Risk Assessment Register.