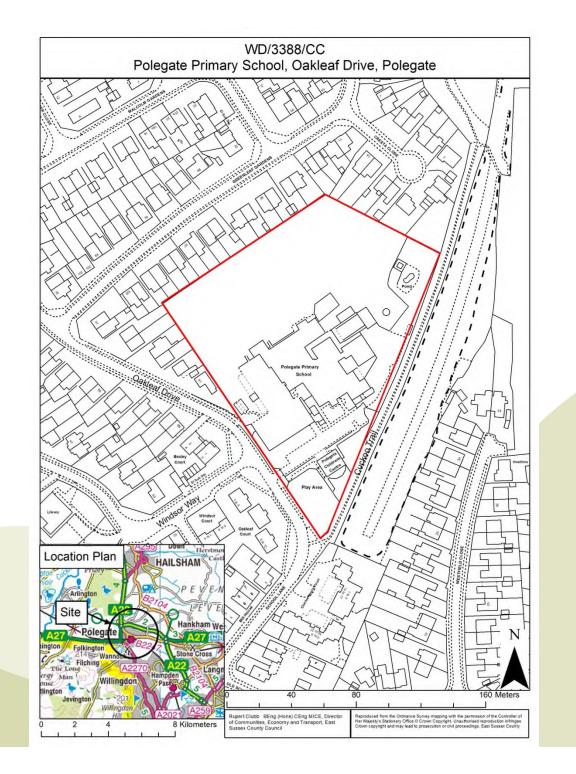

## WD/3388/CC

Polegate Primary School, Oakleaf Drive, Polegate, BN26 6PT

CDM 2015 Health & Safety Information
This information relates only to "Signigicant Hazards" identified on this drawling and is to be read in conjunction with the Designer's Risk Assessment Register.