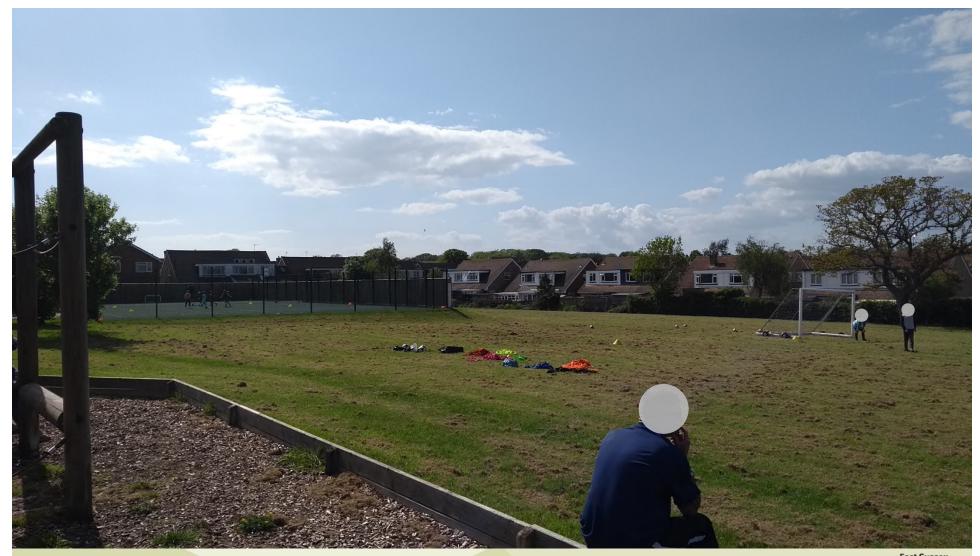

View westwards across playing fields. Existing MUGA in middle distance to left and area for new MUGA to right. Note fall in land towards neighbours in Greenleaf Gardens distant right.

View northwards from inside school site towards 99 / 101 Greenleaf Gardens (centre). Existing MUGA to right with area for proposed MUGA beyond. School's boundary with residential neighbours in Oakleaf Drive to left.